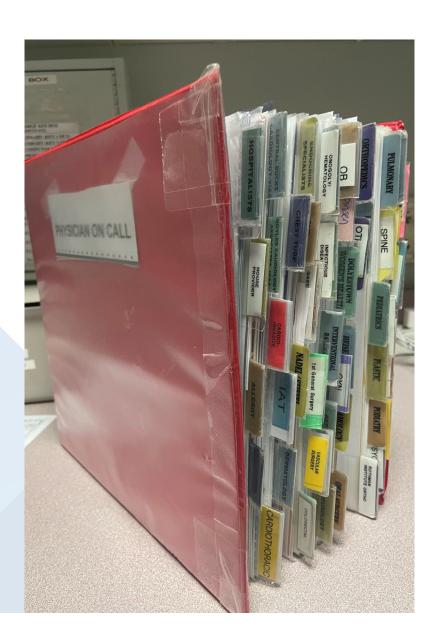

# An Antiquated Way of Scheduling

## The Challenges of Scheduling

Before a Digital Solution was Implemented

- Maintaining on-call schedules was very manual and arduous, wanted to replace spreadsheets
- Needed to increase access/awareness to who was on call for each disciple/practice
- Wanted to stop sending a faxed report of which hospitalist providers were on each day (along with their shifts)
  - More hospitalists rounding than identified in the on-call schedule