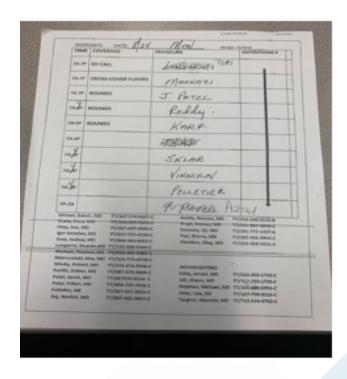

# **Initial Physician Schedule**

#### DOYLESTOWN HEALTH PHYSICIAN ON CALL SCHEDULE

| v2       | REV                                                                                                                                                                                                                                                                                                                                                                                                                                             | 4/25/21 5:33 AM | ED CALL                      | TIME     | Doctor     | Contact Number |
|----------|-------------------------------------------------------------------------------------------------------------------------------------------------------------------------------------------------------------------------------------------------------------------------------------------------------------------------------------------------------------------------------------------------------------------------------------------------|-----------------|------------------------------|----------|------------|----------------|
| 5 7a-7p  | Crane                                                                                                                                                                                                                                                                                                                                                                                                                                           |                 | PEDIATRICS                   | 7A-7P    | Metinko    |                |
| 7p-7a    | Patel P                                                                                                                                                                                                                                                                                                                                                                                                                                         |                 |                              | 7P-7A    | Metinko    | T              |
| 7a-7p    | Tsai                                                                                                                                                                                                                                                                                                                                                                                                                                            |                 | PLASTIC SURGERY              | 7a-7a    | Tamburnino |                |
| #1 7p-7a | Wood                                                                                                                                                                                                                                                                                                                                                                                                                                            |                 | PODIATRY GENERAL             | 7a-7a    | Freeman L  | T              |
| #2 7p-7a | Scammahom                                                                                                                                                                                                                                                                                                                                                                                                                                       |                 | PODIATRY SURGICAL            | 7a-7a    | Verderame  | T 1            |
| 1        |                                                                                                                                                                                                                                                                                                                                                                                                                                                 |                 |                              | 7a-4p    |            | +1             |
| TIME     | Doctor                                                                                                                                                                                                                                                                                                                                                                                                                                          | Contact Number  | PSYCHIATRY                   | 4p-7a    |            | Τ.             |
| 7a-12p   | Jakahovics                                                                                                                                                                                                                                                                                                                                                                                                                                      |                 | Pulmonary                    |          |            | +              |
|          |                                                                                                                                                                                                                                                                                                                                                                                                                                                 | ,               |                              |          |            | +              |
|          |                                                                                                                                                                                                                                                                                                                                                                                                                                                 |                 |                              |          |            | +              |
|          |                                                                                                                                                                                                                                                                                                                                                                                                                                                 |                 |                              |          |            | +              |
|          |                                                                                                                                                                                                                                                                                                                                                                                                                                                 |                 | RHEUMATOLOGY                 |          |            | +              |
|          |                                                                                                                                                                                                                                                                                                                                                                                                                                                 |                 | SDINE CALL                   |          |            | +              |
|          |                                                                                                                                                                                                                                                                                                                                                                                                                                                 |                 |                              |          |            | +              |
| op-ra    | Kiluliani                                                                                                                                                                                                                                                                                                                                                                                                                                       |                 | OROLOGI                      | 04-04    | reliel     | -              |
| 73.40    | Cmith DI                                                                                                                                                                                                                                                                                                                                                                                                                                        |                 |                              | + +      |            | +              |
|          |                                                                                                                                                                                                                                                                                                                                                                                                                                                 |                 |                              | + +      |            | +              |
|          |                                                                                                                                                                                                                                                                                                                                                                                                                                                 |                 |                              | _        |            | +              |
|          |                                                                                                                                                                                                                                                                                                                                                                                                                                                 |                 |                              | +        |            | +              |
|          |                                                                                                                                                                                                                                                                                                                                                                                                                                                 |                 | DDACTICE CALL                | THE      | Destes     | Contact Numbe  |
|          |                                                                                                                                                                                                                                                                                                                                                                                                                                                 |                 |                              | TIME     |            | Contact Numbe  |
|          |                                                                                                                                                                                                                                                                                                                                                                                                                                                 |                 |                              |          |            | +              |
| 5p-7a    | McGarvey                                                                                                                                                                                                                                                                                                                                                                                                                                        |                 |                              | 73-73    |            | +              |
|          |                                                                                                                                                                                                                                                                                                                                                                                                                                                 |                 |                              |          |            | _              |
|          |                                                                                                                                                                                                                                                                                                                                                                                                                                                 |                 |                              |          |            | 1              |
| 7a-7a    | Sheehan                                                                                                                                                                                                                                                                                                                                                                                                                                         |                 |                              | 5p-7a    |            | _              |
|          |                                                                                                                                                                                                                                                                                                                                                                                                                                                 |                 |                              |          |            |                |
| 7a-7a    |                                                                                                                                                                                                                                                                                                                                                                                                                                                 |                 | NADEL/STIEFEL                |          |            |                |
| 7a-7a    | Greeley                                                                                                                                                                                                                                                                                                                                                                                                                                         |                 |                              |          | Stiefel    | 1              |
|          | Mass                                                                                                                                                                                                                                                                                                                                                                                                                                            |                 | BUCKS COUNTY ORTHOPEDIC      | 8:30a-5p | Griffith   |                |
|          | C00-200                                                                                                                                                                                                                                                                                                                                                                                                                                         |                 | SPECIALISTS                  | 5p-8:30a | Griffith   |                |
| 7a-7a    | Walp                                                                                                                                                                                                                                                                                                                                                                                                                                            |                 |                              |          |            | T              |
|          | 70'0'888                                                                                                                                                                                                                                                                                                                                                                                                                                        |                 |                              |          |            |                |
| 7a-7a    | Pellini                                                                                                                                                                                                                                                                                                                                                                                                                                         |                 |                              |          |            |                |
|          | 1.000                                                                                                                                                                                                                                                                                                                                                                                                                                           |                 |                              |          |            |                |
| 7a-7a    | Pellini                                                                                                                                                                                                                                                                                                                                                                                                                                         |                 |                              |          | - M        |                |
|          |                                                                                                                                                                                                                                                                                                                                                                                                                                                 |                 |                              | 6A-3P    | Gazak      |                |
| 7a-7a    | Lotto                                                                                                                                                                                                                                                                                                                                                                                                                                           |                 |                              | 9A-6P    |            |                |
|          |                                                                                                                                                                                                                                                                                                                                                                                                                                                 |                 |                              |          |            |                |
| 8a-4p    | Dougherty                                                                                                                                                                                                                                                                                                                                                                                                                                       | ,               | EMERGENCY PHYSICIANS         |          |            |                |
|          |                                                                                                                                                                                                                                                                                                                                                                                                                                                 |                 |                              |          |            |                |
|          | Doughorty                                                                                                                                                                                                                                                                                                                                                                                                                                       |                 |                              | -WI-IA   | Official   |                |
| 82.82    | Kimzov                                                                                                                                                                                                                                                                                                                                                                                                                                          |                 |                              |          |            |                |
|          |                                                                                                                                                                                                                                                                                                                                                                                                                                                 |                 |                              | + +      |            | +              |
|          |                                                                                                                                                                                                                                                                                                                                                                                                                                                 |                 | * TT Deafor Time Toy Cine    | + +      |            | _              |
|          |                                                                                                                                                                                                                                                                                                                                                                                                                                                 |                 | 11 - Freier riger rext Fifst | 1        |            | +              |
|          |                                                                                                                                                                                                                                                                                                                                                                                                                                                 |                 |                              | 1        |            | _              |
|          |                                                                                                                                                                                                                                                                                                                                                                                                                                                 |                 |                              | +        |            |                |
|          |                                                                                                                                                                                                                                                                                                                                                                                                                                                 |                 |                              | _        |            | _              |
| /a-7a    |                                                                                                                                                                                                                                                                                                                                                                                                                                                 |                 |                              | 1        |            |                |
|          |                                                                                                                                                                                                                                                                                                                                                                                                                                                 |                 |                              | +        |            |                |
| 7a-7a    |                                                                                                                                                                                                                                                                                                                                                                                                                                                 |                 |                              | 1        |            |                |
|          |                                                                                                                                                                                                                                                                                                                                                                                                                                                 |                 |                              |          |            |                |
| 73-73    | Griffith                                                                                                                                                                                                                                                                                                                                                                                                                                        |                 |                              |          |            |                |
| 14-14    | Offillia                                                                                                                                                                                                                                                                                                                                                                                                                                        |                 |                              |          |            | 4/25/21 (      |
|          | 7p-7a 7p-7a 81 7p-7a 81 7p-7a 81 7p-7a 81 7p-7a 82 7p-7a 11ME 7a-12p 12p-7a 7a-12p 12p-7a 7a-7a 8a-4p 4p-8a 8a-8a 7a-7a | 17a-7p          |                              |          |            |                |