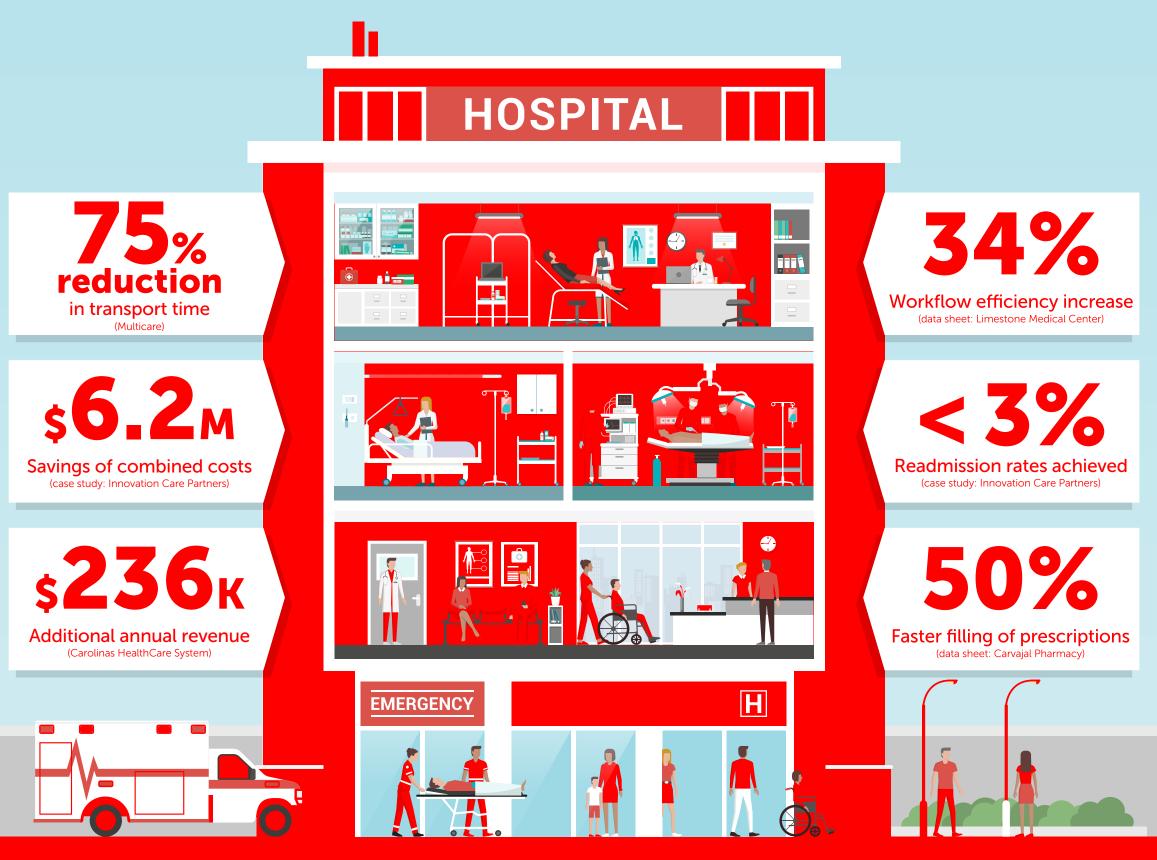

## The Impact of Clinical Communication on Hospitals

Hospitals nationwide use TigerText to connect their care teams, increase profitability and improve patient outcomes

With dramatic changes to the healthcare industry, hospitals and health systems are starting to see the value of mobile, integrated communications.

**34 Million** patients are admitted to the hospital each year

(AHA: Hospital Facts to Know)

**\$1,000,000** - the average cost of inefficient communication within hospitals

(Ponemon Institute study)

\$4,000,000 Lost annually by a typical 500 bed hospital as a result of communication inefficiencies

(Journal of Healthcare Management)

Ready to learn more about how TigerText can transform your clinical communications? Contact us for a demo.